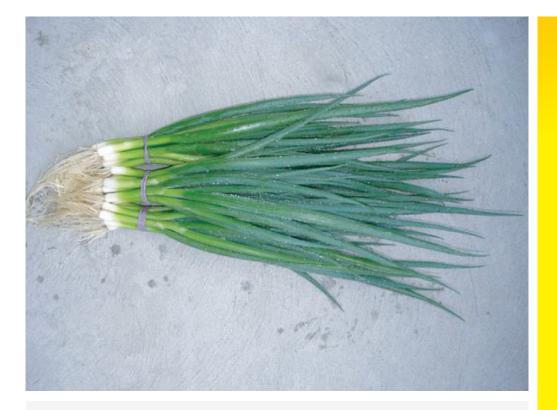

## **Bunching Onion**

- Single stem and very upright
- Suitable for year round production in Southern areas
- Very blue-green colour
- Useful field tolerance to Mildew